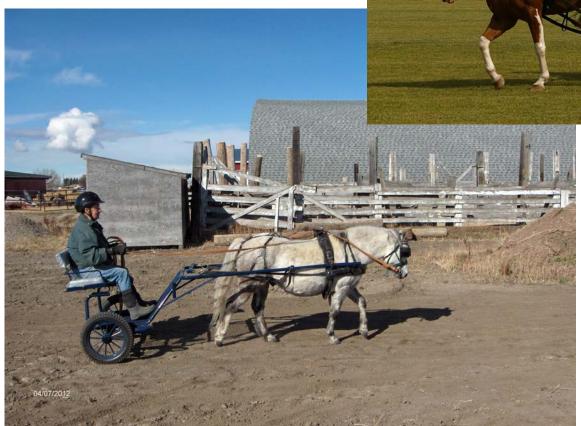

# ACDA 2020 Virtual Driving Event



Show Secretary: Judy Cook

Technical Delegate: Byron Crook

Judges: Barbara Murphy Cyndie Crook Lorraine Hill ACDA 2020 Virtual Driving Event

> THANK YOU to all of the "competitors" who rummaged through all of those great driving photos you have collected over the years and submitted all of the amazing "entries" we received !!

#### Single Horse











## Single Horse











#### Single Pony

Thursday, June 3, 2010 • The Lloydminster Source





## Single Pony



























## VSE Multiple







# Lady Whip





Gentleman Whip







#### Junior Whip





# Training At Home: In-Hand









# Training At Home: In-Hand























# Dressage: Halt/Salute



#### Dressage: Lengthen Trot









#### Dressage: Free Walk





#### Dressage: Other Movements





1 17





Cones



### Cones





### Cones





### Marathon Obstacles



### Marathon Obstacles



### Marathon Obstacles





























Sleighs



# Sleighs







# Carriages and Dogs





## Carriages and Dogs







# **Carriages and Dogs**





### **Odd & Unusual Vehicles**









#### **Odd & Unusual Vehicles**



#### Costume Class































# People







#### People







Spruce Meadows Driving Shows 2015 Winngr: ~ Jop