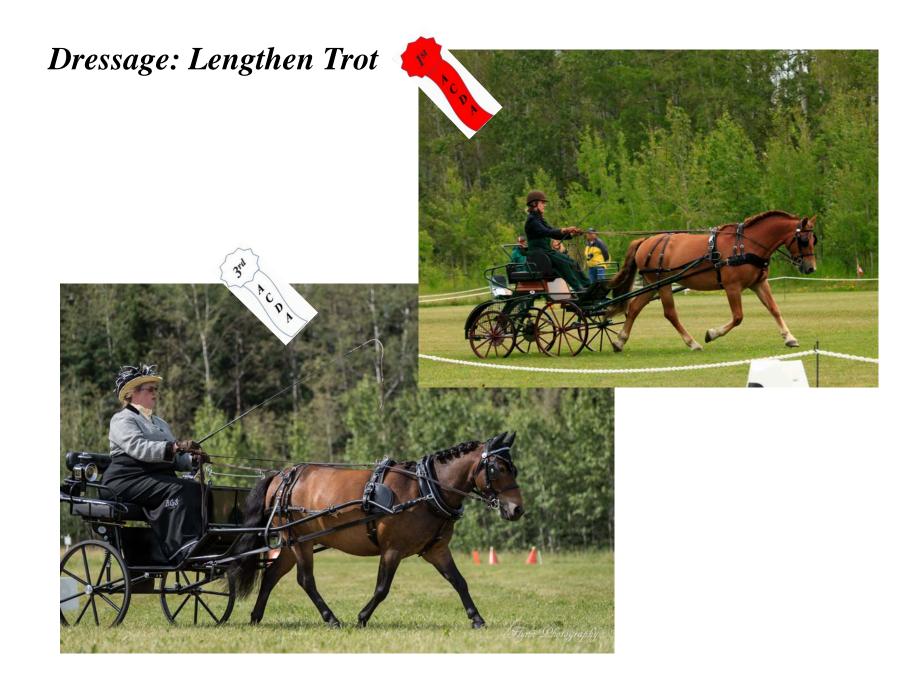

# ACDA 2020 Virtual Driving Event



Show Secretary: Judy Cook

Technical Delegate: Byron Crook

Judges: Barbara Murphy Cyndie Crook Lorraine Hill ACDA 2020 Virtual Driving Event

> THANK YOU to all of the "competitors" who rummaged through all of those great driving photos you have collected over the years and submitted all of the amazing "entries" we received !!

#### Single Horse











## Single Horse











#### Single Pony

Thursday, June 3, 2010 • The Lloydminster Source





## Single Pony



























## VSE Multiple







# Lady Whip





Gentleman Whip







#### Junior Whip





# Training At Home: In-Hand









# Training At Home: In-Hand























# Dressage: Halt/Salute



#### Dressage: Lengthen Trot









#### Dressage: Free Walk





#### Dressage: Other Movements





1 17





Cones



### Cones





### Cones





### Marathon Obstacles



### Marathon Obstacles



### Marathon Obstacles





























Sleighs



# Sleighs







# Carriages and Dogs





## Carriages and Dogs







# **Carriages and Dogs**





### **Odd & Unusual Vehicles**









#### **Odd & Unusual Vehicles**



#### Costume Class































# People







#### People







Spruce Meadows Driving Shows 2015 Winngr: ~ Jop Driving horse ~ Jop Driver ~ Over all weekend Champion

People