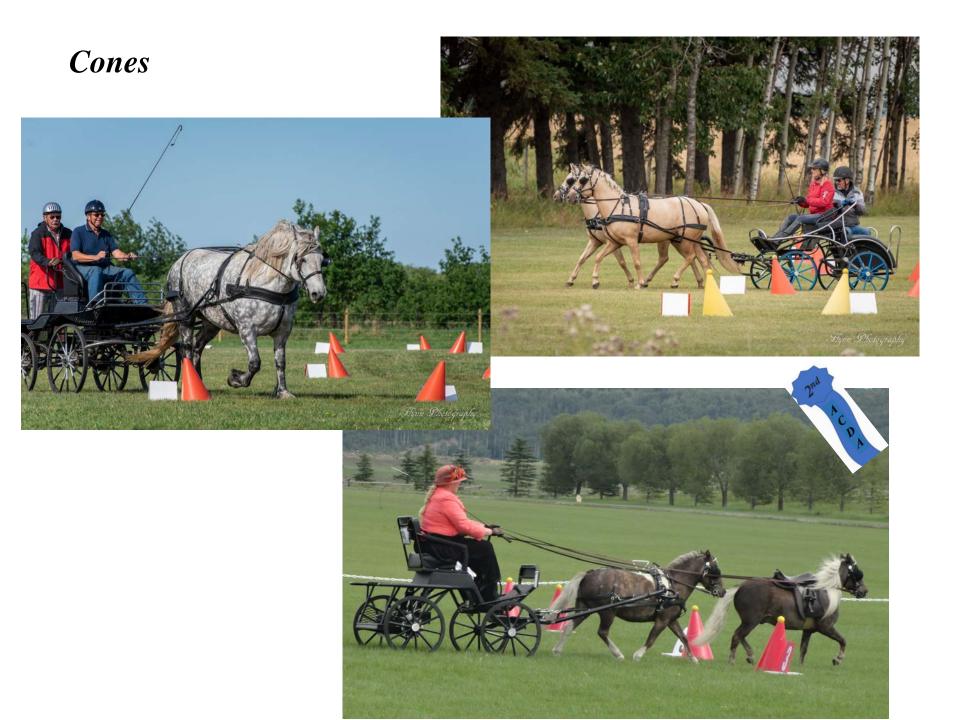

Delegate: Byron Crook

Judges: Barbara Murphy Cyndie Crook Lorraine Hill ACDA 2020 Virtual Driving Event

> THANK YOU to all of the "competitors" who rummaged through all of those great driving photos you have collected over the years and submitted all of the amazing "entries" we received !!

#### Single Horse











## Single Horse











#### Single Pony

Thursday, June 3, 2010 • The Lloydminster Source





## Single Pony



























## VSE Multiple







# Lady Whip





Gentleman Whip







#### Junior Whip





# Training At Home: In-Hand









# Training At Home: In-Hand























# Dressage: Halt/Salute



#### Dressage: Lengthen Trot









#### Dressage: Free Walk





#### Dressage: Other Movements





1 17





Cones



### Cones





### Cones





### Marathon Obstacles



### Marathon Obstacles



### Marathon Obstacles





























Sleighs



# Sleighs







# Carriages and Dogs





## Carriages and Dogs







# **Carriages and Dogs**





### **Odd & Unusual Vehicles**









#### **Odd & Unusual Vehicles**



#### Costume Class































# People







#### People







Spruce Meadows Driving Shows 2015 Winngr: ~ Jop Driving horse ~ Jop Driver ~ Over all weekend Champion

People