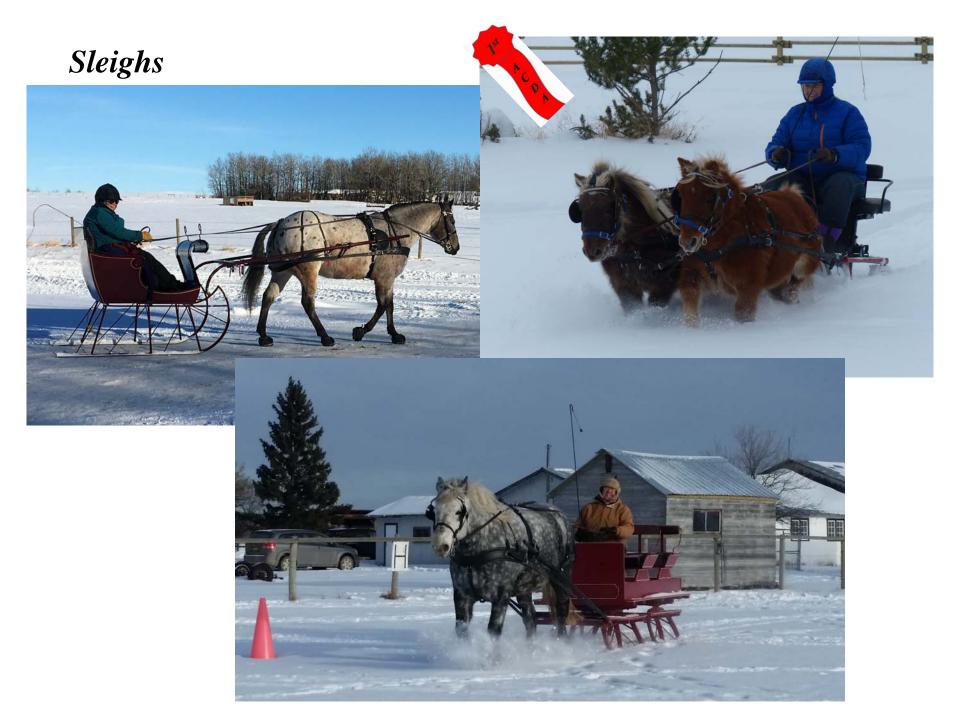

who rummaged through all of those great driving photos you have collected over the years and submitted all of the amazing "entries" we received !!

#### Single Horse











## Single Horse











#### Single Pony

Thursday, June 3, 2010 • The Lloydminster Source





## Single Pony



























## VSE Multiple







# Lady Whip





Gentleman Whip







#### Junior Whip





# Training At Home: In-Hand









# Training At Home: In-Hand























# Dressage: Halt/Salute



#### Dressage: Lengthen Trot









#### Dressage: Free Walk





#### Dressage: Other Movements





1 17





Cones



### Cones





### Cones





### Marathon Obstacles



### Marathon Obstacles



### Marathon Obstacles





























Sleighs



# Sleighs







# Carriages and Dogs





## Carriages and Dogs







# **Carriages and Dogs**





### **Odd & Unusual Vehicles**









#### **Odd & Unusual Vehicles**



#### Costume Class































# People







#### People







Spruce Meadows Driving Shows 2015 Winngr: ~ Jop Driving horse ~ Jop Driver ~ Over all weekend Champion

People