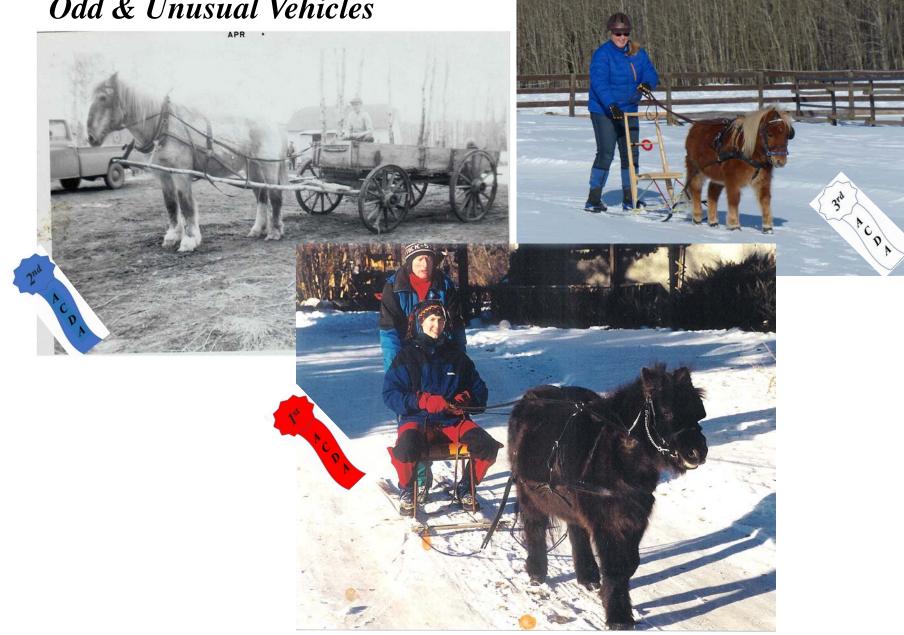

Horse











## Single Horse











#### Single Pony

Thursday, June 3, 2010 • The Lloydminster Source





## Single Pony



























## VSE Multiple







# Lady Whip





Gentleman Whip







#### Junior Whip





# Training At Home: In-Hand









# Training At Home: In-Hand























# Dressage: Halt/Salute



#### Dressage: Lengthen Trot









#### Dressage: Free Walk





#### Dressage: Other Movements





1 17





Cones



### Cones





### Cones





### Marathon Obstacles



### Marathon Obstacles



### Marathon Obstacles





























Sleighs



# Sleighs







# Carriages and Dogs





## Carriages and Dogs







# **Carriages and Dogs**





### **Odd & Unusual Vehicles**









#### **Odd & Unusual Vehicles**



#### Costume Class































# People







#### People







Spruce Meadows Driving Shows 2015 Winngr: ~ Jop Driving horse ~ Jop Driver ~ Over all weekend Champion

People