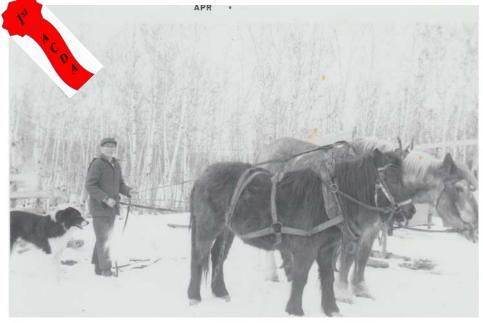

# ACDA 2020 Virtual Driving Event



Show Secretary: Judy Cook

Technical Delegate: Byron Crook

Judges: Barbara Murphy Cyndie Crook Lorraine Hill ACDA 2020 Virtual Driving Event

> THANK YOU to all of the "competitors" who rummaged through all of those great driving photos you have collected over the years and submitted all of the amazing "entries" we received !!

#### Single Horse











## Single Horse











#### Single Pony

Thursday, June 3, 2010 • The Lloydminster Source





## Single Pony



























## VSE Multiple







# Lady Whip





Gentleman Whip







#### Junior Whip





# Training At Home: In-Hand









# Training At Home: In-Hand























# Dressage: Halt/Salute



#### Dressage: Lengthen Trot









#### Dressage: Free Walk





#### Dressage: Other Movements





1 17





Cones



### Cones





### Cones





### Marathon Obstacles



### Marathon Obstacles



### Marathon Obstacles





























Sleighs



# Sleighs







# Carriages and Dogs





## Carriages and Dogs







# **Carriages and Dogs**





### **Odd & Unusual Vehicles**









#### **Odd & Unusual Vehicles**



#### Costume Class































# People







#### People







Spruce Meadows Driving Shows 2015 Winngr: ~ Jop Driving horse ~ Jop Driver ~ Over all weekend Champion

People