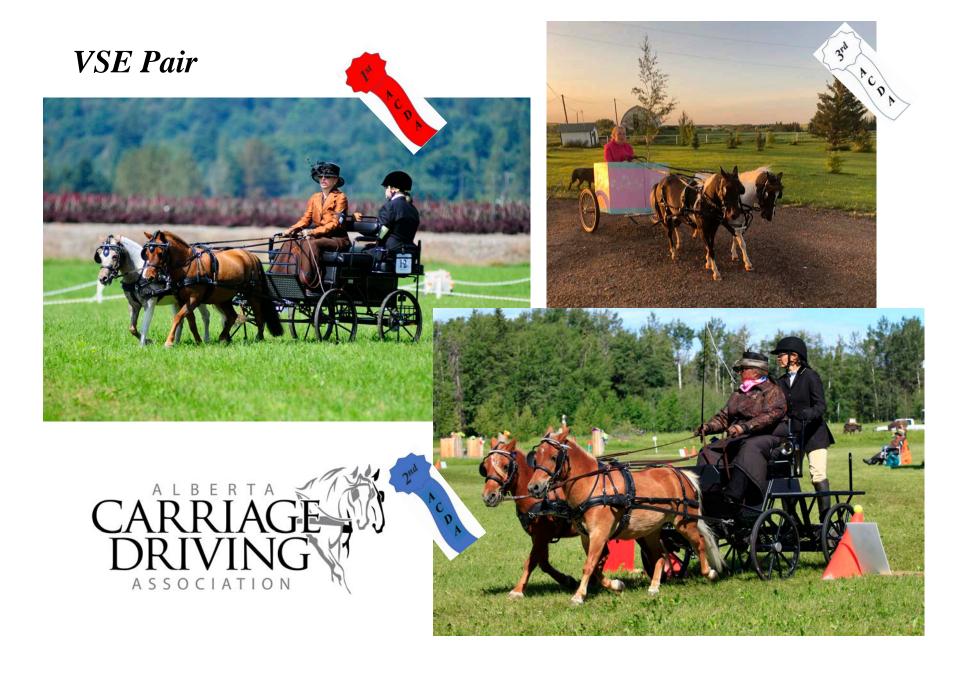

# ACDA 2020 Virtual Driving Event



Show Secretary: Judy Cook

Technical Delegate: Byron Crook

Judges: Barbara Murphy Cyndie Crook Lorraine Hill ACDA 2020 Virtual Driving Event

> THANK YOU to all of the "competitors" who rummaged through all of those great driving photos you have collected over the years and submitted all of the amazing "entries" we received !!

#### Single Horse











## Single Horse











#### Single Pony

Thursday, June 3, 2010 • The Lloydminster Source





## Single Pony



























## VSE Multiple







# Lady Whip





Gentleman Whip







#### Junior Whip





# Training At Home: In-Hand









# Training At Home: In-Hand























# Dressage: Halt/Salute



#### Dressage: Lengthen Trot









#### Dressage: Free Walk





#### Dressage: Other Movements





1 17





Cones



### Cones





### Cones





### Marathon Obstacles



### Marathon Obstacles



### Marathon Obstacles





























Sleighs



# Sleighs







# Carriages and Dogs





## Carriages and Dogs







# **Carriages and Dogs**





### **Odd & Unusual Vehicles**









#### **Odd & Unusual Vehicles**



#### Costume Class































# People







#### People







Spruce Meadows Driving Shows 2015 Winngr: ~ Jop Driving horse