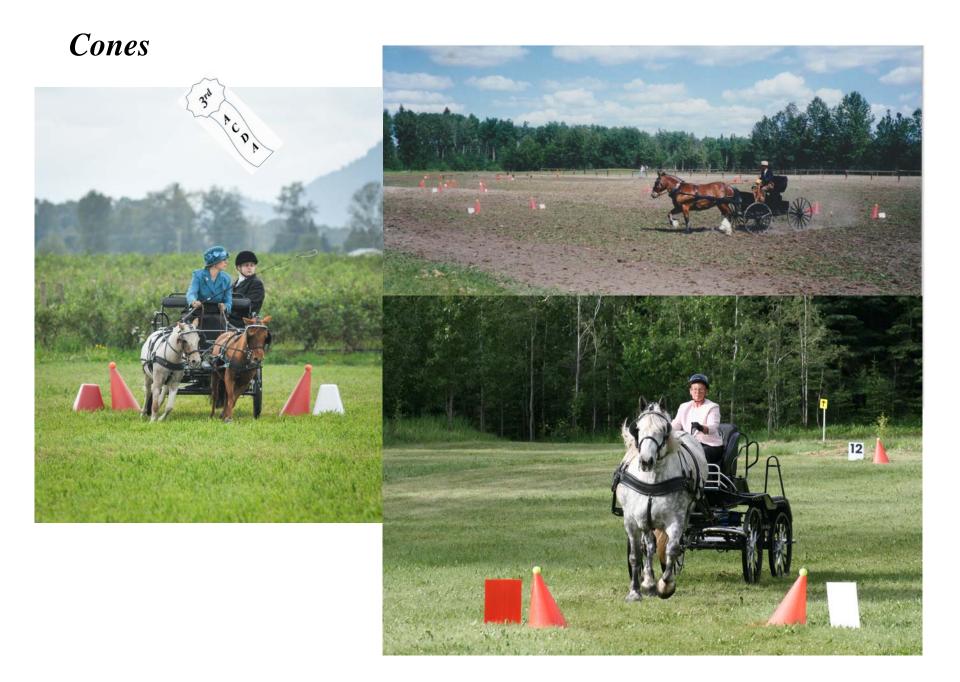

n Crook

Judges: Barbara Murphy Cyndie Crook Lorraine Hill ACDA 2020 Virtual Driving Event

> THANK YOU to all of the "competitors" who rummaged through all of those great driving photos you have collected over the years and submitted all of the amazing "entries" we received !!

#### Single Horse











## Single Horse











#### Single Pony

Thursday, June 3, 2010 • The Lloydminster Source





## Single Pony



























## VSE Multiple







# Lady Whip





Gentleman Whip







#### Junior Whip





# Training At Home: In-Hand









# Training At Home: In-Hand























# Dressage: Halt/Salute



#### Dressage: Lengthen Trot









#### Dressage: Free Walk





#### Dressage: Other Movements





1 17





Cones



### Cones





### Cones





### Marathon Obstacles



### Marathon Obstacles



### Marathon Obstacles





























Sleighs



# Sleighs







# Carriages and Dogs





## Carriages and Dogs







# **Carriages and Dogs**





### **Odd & Unusual Vehicles**









#### **Odd & Unusual Vehicles**



#### Costume Class































# People







#### People







Spruce Meadows Driving Shows 2015 Winngr: ~ Jop Driving horse ~ Jop Driver ~ Over all weekend Champion

People