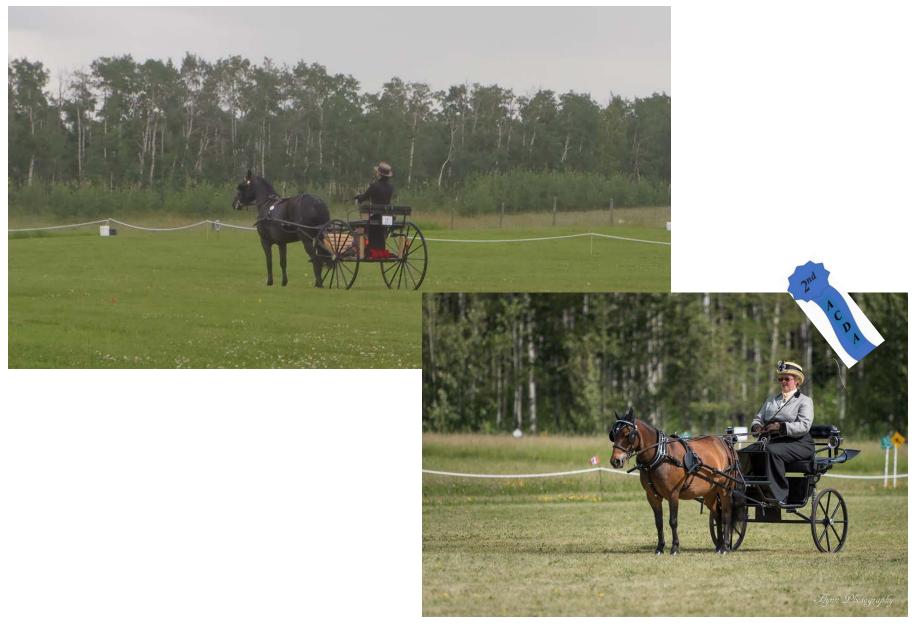

#### Dressage: Lengthen Trot

#### Dressage: Free Walk

#### Dressage: Other Movements

1 17

Cones