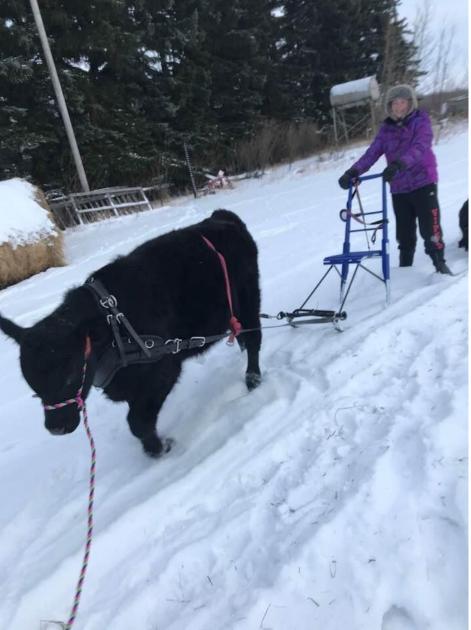

# ACDA 2020 Virtual Driving Event



Show Secretary: Judy Cook

Technical Delegate: Byron Crook

Judges: Barbara Murphy Cyndie Crook Lorraine Hill ACDA 2020 Virtual Driving Event

> THANK YOU to all of the "competitors" who rummaged through all of those great driving photos you have collected over the years and submitted all of the amazing "entries" we received !!

#### Single Horse











## Single Horse











#### Single Pony

Thursday, June 3, 2010 • The Lloydminster Source





## Single Pony



























## VSE Multiple







# Lady Whip





Gentleman Whip







#### Junior Whip





# Training At Home: In-Hand









# Training At Home: In-Hand























# Dressage: Halt/Salute



#### Dressage: Lengthen Trot









#### Dressage: Free Walk





#### Dressage: Other Movements





1 17





Cones



### Cones





### Cones





### Marathon Obstacles



### Marathon Obstacles



### Marathon Obstacles





























Sleighs



# Sleighs







# Carriages and Dogs





## Carriages and Dogs







# **Carriages and Dogs**





### **Odd & Unusual Vehicles**









#### **Odd & Unusual Vehicles**



#### Costume Class































# People







#### People







Spruce Meadows Driving Shows 2015 Winngr: ~ Jop Driving horse ~ Jop Driver ~ Over all weekend Champion

People