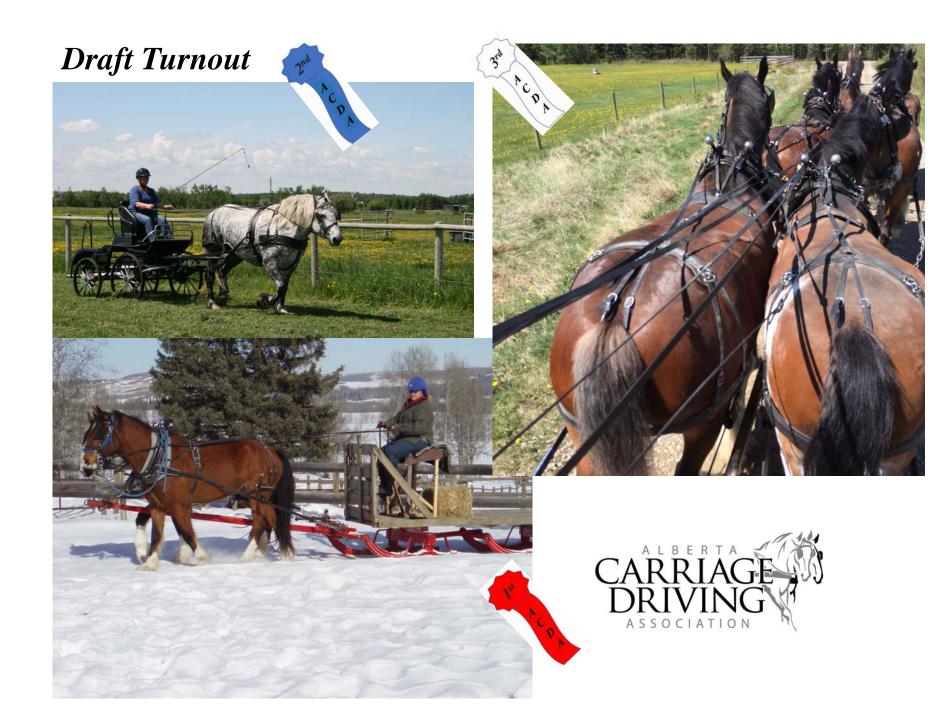

# ACDA 2020 Virtual Driving Event



Show Secretary: Judy Cook

Technical Delegate: Byron Crook

Judges: Barbara Murphy Cyndie Crook Lorraine Hill ACDA 2020 Virtual Driving Event

> THANK YOU to all of the "competitors" who rummaged through all of those great driving photos you have collected over the years and submitted all of the amazing "entries" we received !!

#### Single Horse











## Single Horse











#### Single Pony

Thursday, June 3, 2010 • The Lloydminster Source





## Single Pony



























## VSE Multiple







# Lady Whip





Gentleman Whip







#### Junior Whip





# Training At Home: In-Hand









# Training At Home: In-Hand























# Dressage: Halt/Salute



#### Dressage: Lengthen Trot









#### Dressage: Free Walk





#### Dressage: Other Movements





1 17





Cones



### Cones





### Cones





### Marathon Obstacles



### Marathon Obstacles



### Marathon Obstacles





























Sleighs



# Sleighs







# Carriages and Dogs





## Carriages and Dogs







# **Carriages and Dogs**





### **Odd & Unusual Vehicles**









#### **Odd & Unusual Vehicles**



#### Costume Class































# People







#### People







Spruce Meadows Driving Shows 2015 Winngr: ~ Jop Driving horse ~ Jop Driver ~ Over all week