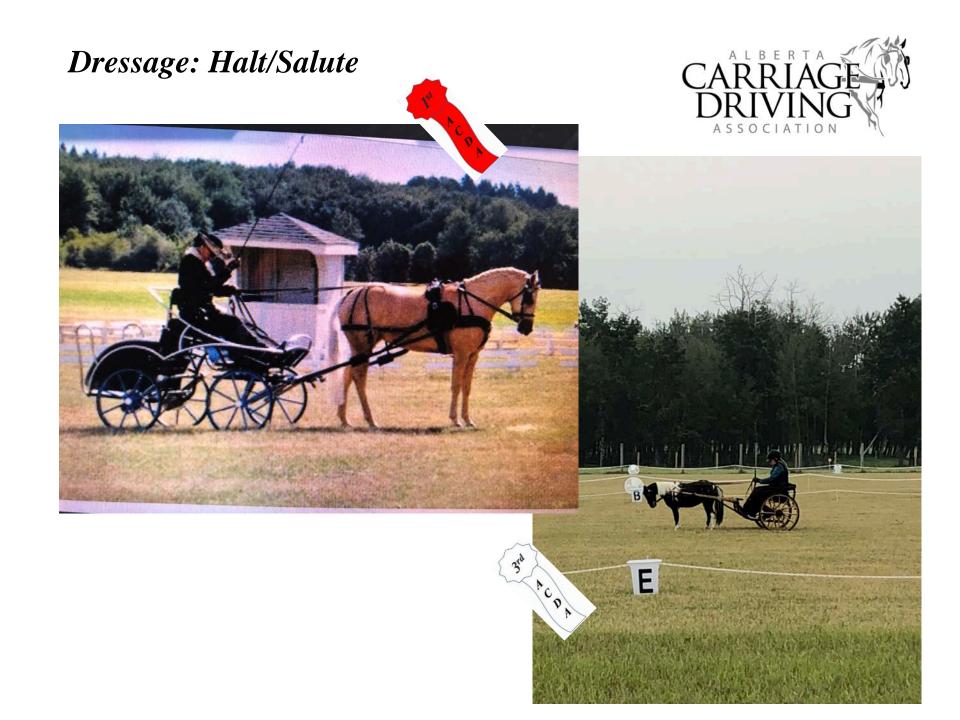

# ACDA 2020 Virtual Driving Event



Show Secretary: Judy Cook

Technical Delegate: Byron Crook

Judges: Barbara Murphy Cyndie Crook Lorraine Hill ACDA 2020 Virtual Driving Event

> THANK YOU to all of the "competitors" who rummaged through all of those great driving photos you have collected over the years and submitted all of the amazing "entries" we received !!

#### Single Horse











## Single Horse











#### Single Pony

Thursday, June 3, 2010 • The Lloydminster Source





## Single Pony



























## VSE Multiple







# Lady Whip





Gentleman Whip







#### Junior Whip





# Training At Home: In-Hand









# Training At Home: In-Hand























# Dressage: Halt/Salute



#### Dressage: Lengthen Trot









#### Dressage: Free Walk





#### Dressage: Other Movements





1 17





Cones



### Cones





### Cones





### Marathon Obstacles



### Marathon Obstacles



### Marathon Obstacles





























Sleighs



# Sleighs







# Carriages and Dogs





## Carriages and Dogs







# **Carriages and Dogs**





### **Odd & Unusual Vehicles**









#### **Odd & Unusual Vehicles**



#### Costume Class































# People







#### People







Spruce Meadows Driving Shows 2015 Winngr: ~ Jop Driving horse ~ Jop Driver ~ Over all weekend Champion

People