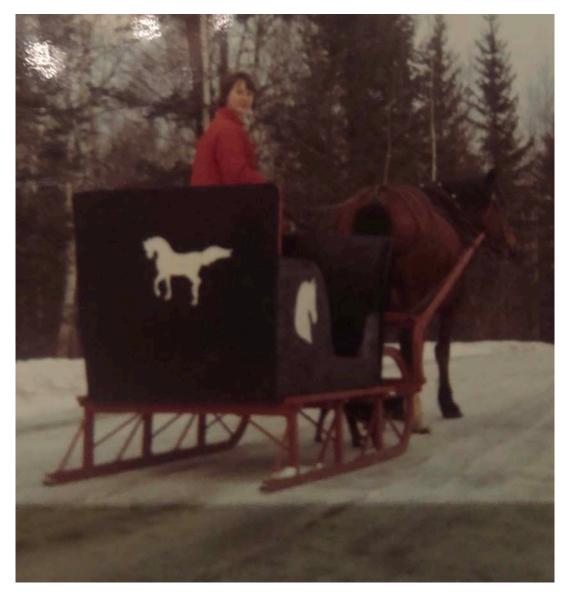

# ACDA 2020 Virtual Driving Event



Show Secretary: Judy Cook

Technical Delegate: Byron Crook

Judges: Barbara Murphy Cyndie Crook Lorraine Hill ACDA 2020 Virtual Driving Event

> THANK YOU to all of the "competitors" who rummaged through all of those great driving photos you have collected over the years and submitted all of the amazing "entries" we received !!

#### Single Horse











## Single Horse











#### Single Pony

Thursday, June 3, 2010 • The Lloydminster Source





## Single Pony



























## VSE Multiple







# Lady Whip





Gentleman Whip







#### Junior Whip





# Training At Home: In-Hand









# Training At Home: In-Hand























# Dressage: Halt/Salute



#### Dressage: Lengthen Trot









#### Dressage: Free Walk





#### Dressage: Other Movements





1 17





Cones



### Cones





### Cones





### Marathon Obstacles



### Marathon Obstacles



### Marathon Obstacles





























Sleighs



# Sleighs







# Carriages and Dogs





## Carriages and Dogs







# **Carriages and Dogs**





### **Odd & Unusual Vehicles**









#### **Odd & Unusual Vehicles**



#### Costume Class































# People







#### People







Spruce Meadows Driving Shows 2015 Winngr: ~ Jop Driving horse ~ Jop Driver ~ Over all weekend Champion

People