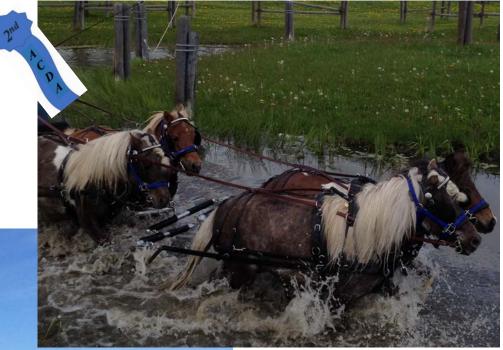

# ACDA 2020 Virtual Driving Event



Show Secretary: Judy Cook

Technical Delegate: Byron Crook

Judges: Barbara Murphy Cyndie Crook Lorraine Hill ACDA 2020 Virtual Driving Event

> THANK YOU to all of the "competitors" who rummaged through all of those great driving photos you have collected over the years and submitted all of the amazing "entries" we received !!

#### Single Horse











## Single Horse











#### Single Pony

Thursday, June 3, 2010 • The Lloydminster Source





## Single Pony



























## VSE Multiple







# Lady Whip





Gentleman Whip







#### Junior Whip





# Training At Home: In-Hand









# Training At Home: In-Hand























# Dressage: Halt/Salute



#### Dressage: Lengthen Trot









#### Dressage: Free Walk





#### Dressage: Other Movements





1 17





Cones



### Cones





### Cones





### Marathon Obstacles



### Marathon Obstacles



### Marathon Obstacles





























Sleighs



# Sleighs







# Carriages and Dogs





## Carriages and Dogs







# **Carriages and Dogs**





### **Odd & Unusual Vehicles**









#### **Odd & Unusual Vehicles**



#### Costume Class































# People







#### People







Spruce Meadows Driving Shows 2015 Winngr: ~ Jop Driving horse ~ Jop