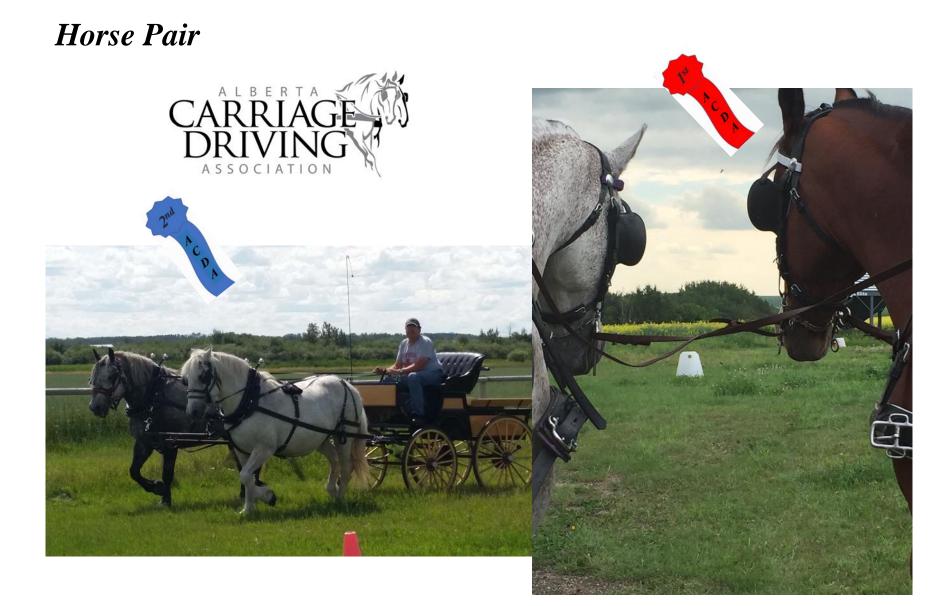

# ACDA 2020 Virtual Driving Event

Show Secretary: Judy Cook

Technical Delegate: Byron Crook

Judges: Barbara Murphy Cyndie Crook Lorraine Hill ACDA 2020 Virtual Driving Event

> THANK YOU to all of the "competitors" who rummaged through all of those great driving photos you have collected over the years and submitted all of the amazing "entries" we received !!