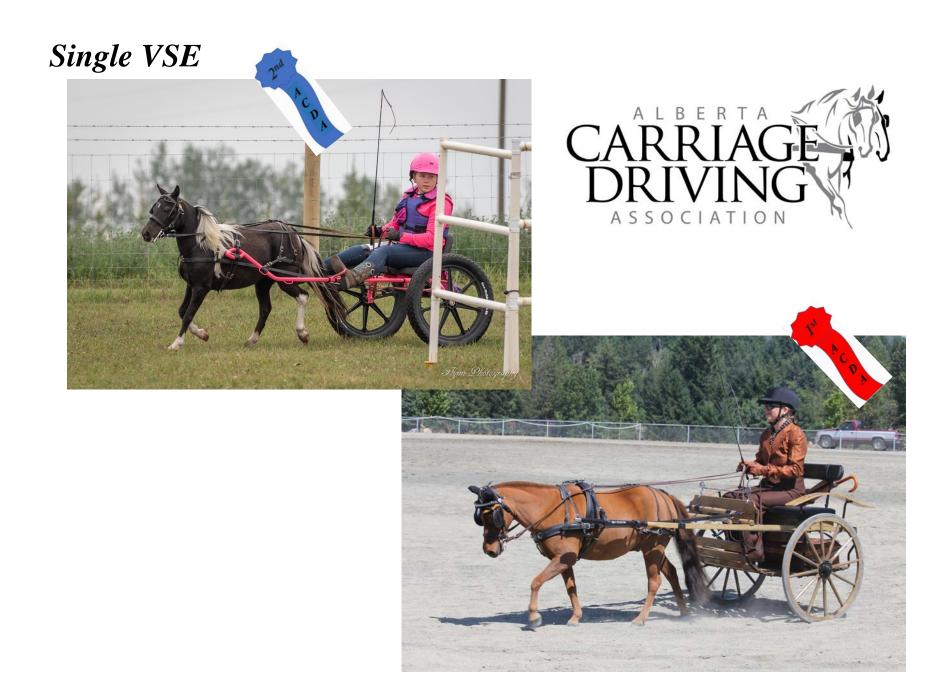

# ACDA 2020 Virtual Driving Event



Show Secretary: Judy Cook

Technical Delegate: Byron Crook

Judges: Barbara Murphy Cyndie Crook Lorraine Hill ACDA 2020 Virtual Driving Event

> THANK YOU to all of the "competitors" who rummaged through all of those great driving photos you have collected over the years and submitted all of the amazing "entries" we received !!

#### Single Horse











## Single Horse











#### Single Pony

Thursday, June 3, 2010 • The Lloydminster Source





## Single Pony



























## VSE Multiple







# Lady Whip





Gentleman Whip







#### Junior Whip





# Training At Home: In-Hand









# Training At Home: In-Hand























# Dressage: Halt/Salute



#### Dressage: Lengthen Trot









#### Dressage: Free Walk





#### Dressage: Other Movements





1 17





Cones



### Cones





### Cones





### Marathon Obstacles



### Marathon Obstacles



### Marathon Obstacles





























Sleighs



# Sleighs







# Carriages and Dogs





## Carriages and Dogs







# **Carriages and Dogs**





### **Odd & Unusual Vehicles**









#### **Odd & Unusual Vehicles**



#### Costume Class































# People







#### People







Spruce Meadows Driving Shows 2015 Winngr: ~ Jop D