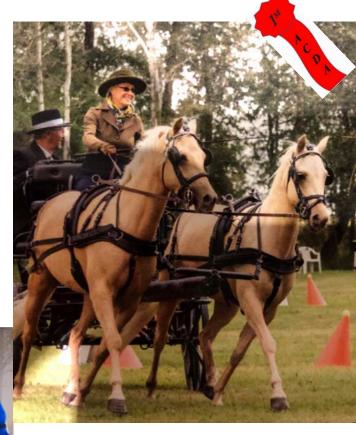

# ACDA 2020 Virtual Driving Event



Show Secretary: Judy Cook

Technical Delegate: Byron Crook

Judges: Barbara Murphy Cyndie Crook Lorraine Hill ACDA 2020 Virtual Driving Event

> THANK YOU to all of the "competitors" who rummaged through all of those great driving photos you have collected over the years and submitted all of the amazing "entries" we received !!

#### Single Horse











## Single Horse











#### Single Pony

Thursday, June 3, 2010 • The Lloydminster Source





## Single Pony



























## VSE Multiple







# Lady Whip





Gentleman Whip







#### Junior Whip





# Training At Home: In-Hand









# Training At Home: In-Hand























# Dressage: Halt/Salute



#### Dressage: Lengthen Trot









#### Dressage: Free Walk





#### Dressage: Other Movements





1 17





Cones



### Cones





### Cones





### Marathon Obstacles



### Marathon Obstacles



### Marathon Obstacles





























Sleighs



# Sleighs







# Carriages and Dogs





## Carriages and Dogs







# **Carriages and Dogs**





### **Odd & Unusual Vehicles**









#### **Odd & Unusual Vehicles**



#### Costume Class































# People







#### People







Spruce Meadows Driving Shows 2015 Winngr: ~ Jop Driving h